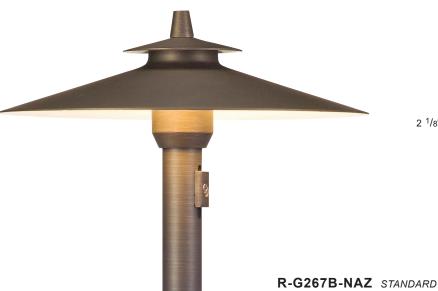

# ADJUSTABLE BEAM PATH LIGHT

## R-G267B-NAZ

Solid Brass METALWORK В

NAZ Natural Antique Bronze STANDARD FINISH

### R-G267(METAL)-(FINISH) SPECIAL ORDER

Solid Brass METALWORK

> С Solid Copper

See Finish Options FINISH

- T3 bi-pin lamp (20W included)
- Easy adjustment of the diameter of light without changing fixture shade height
- Lock adjustment by tightening the knob screw
- Beam will not change diameter after you relamp the fixture
- Accomodates different path widths and garden areas with same fixture and same height
- 25' of 18 AWG SPT-2W cable included
- All Solid Brass or Copper Shade and Riser with Solid Brass lamp housing. See finish notes
- G4/GU5.3 socket with stainless steel spring
- 1/2" NPS riser with ABS stake included for quick installation
- Optional cast brass or powder coated cast aluminum stake
- Direct-bury wire connectors included
- Requires low voltage power supply, ordered separately