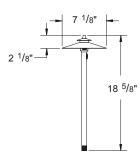

# ADJUSTABLE BEAM PATH LIGHT

## R-G267B-NAZ

Solid Brass METALWORK В

NAZ Natural Antique Bronze STANDARD FINISH

### R-G267(METAL)-(FINISH) SPECIAL ORDER

Solid Brass METALWORK

> С Solid Copper

See Finish Options FINISH

- T3 bi-pin lamp (20W included)
- Easy adjustment of the diameter of light without changing fixture shade height
- Lock adjustment by tightening the knob screw
- Beam will not change diameter after you relamp the fixture
- Accomodates different path widths and garden areas with same fixture and same height
- 25' of 18 AWG SPT-2W cable included
- All Solid Brass or Copper Shade and Riser with Solid Brass lamp housing. See finish notes
- G4/GU5.3 socket with stainless steel spring
- 1/2" NPS riser with ABS stake included for quick installation
- Optional cast brass or powder coated cast aluminum stake
- Direct-bury wire connectors included
- Requires low voltage power supply, ordered separately